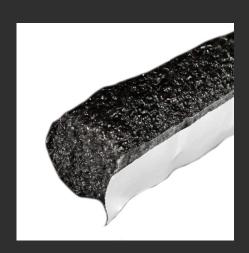

## **Standing Seam Backer Rod**

Levi's Building Components Standing Seam Backer Rod is a flexible, extruded closed cell foam product that is 5/8" diameter and comes with an adhesive backing. Many installers use backer rod to help prevent oil canning of standing seam metal roof panels. Our Standing Seam Backer Rod is an innovative product that comes with an adhesive backing which provides installers with a time saving way to apply backer rod to standing seam panels. Available in 1500' spools, the backer rod can be easily trimmed to the precise size needed for your upcoming standing seam metal roofing project.

## **Standing Seam Backer Rod**

| ITEM#     | DESCRIPTION                         | LENGTH | PALLET  | LBS/ROLL |
|-----------|-------------------------------------|--------|---------|----------|
| SSBACKROD | 5/8" Black Backer Rod with Adhesive | 1500'  | 8 ROLLS | 10       |