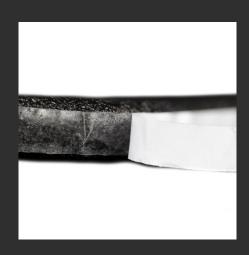

## **Standing Seam Backer Rod**

Levi's Building Components Standing Seam Backer Rod is a flexible, extruded closed cell foam product that is 5/8" diameter and comes with an adhesive backing. Many installers use backer rod to help prevent oil canning of standing seam metal roof panels. Our Standing Seam Backer Rod is an innovative product that comes with an adhesive backing which provides installers with a time saving way to apply backer rod to standing seam panels. Available in 1500' spools, the backer rod can be easily trimmed to the precise size needed for your upcoming standing seam metal roofing project.