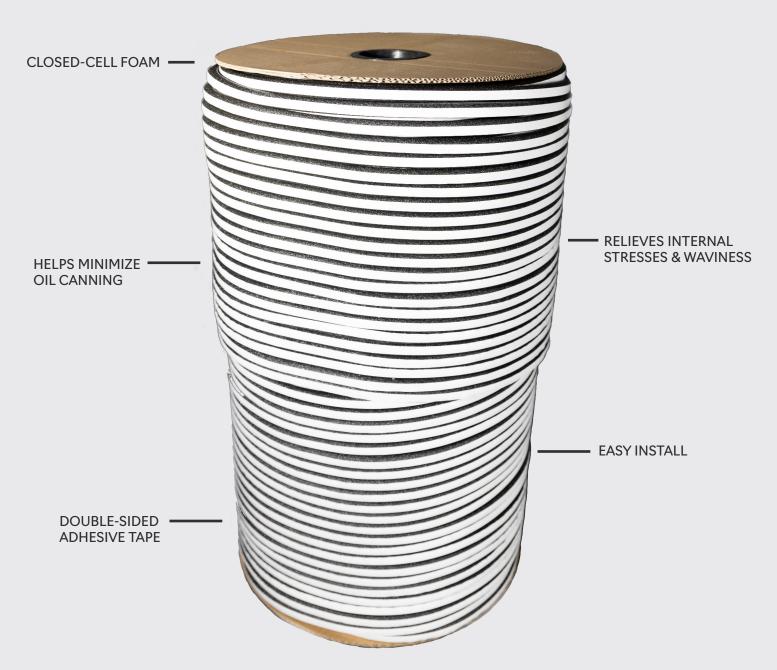

## **Standing Seam Backer Rod**

Levi's Building Components Standing Seam Backer Rod is a flexible, extruded closed cell foam product that is 5/8" diameter and comes with an adhesive backing. Many installers use backer rod to help prevent oil canning of standing seam metal roof panels. Our Standing Seam Backer Rod is an innovative product that comes with an adhesive backing which provides installers with a time saving way to apply backer rod to standing seam panels. Available in 1500' spools, the backer rod can be easily trimmed to the precise size needed for your upcoming standing seam metal roofing project.