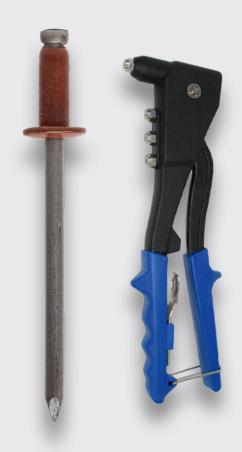

## Rivets

Levi's #43 300 series stainless steel rivets are designed to attach trim on standing seam metal roofing, assemble cupolas and can be used for other metal fabrication applications. They are sold in bags of 100 and a rivet tool is also available.

| ITEM # | DESCRIPTION          | PCS/BOX | LBS/BOX |
|--------|----------------------|---------|---------|
| 43***  | 300 Series SS Rivets | 10,000  | 30.2    |
| RK65   | Rivet Tool           | 1       | 1.3     |